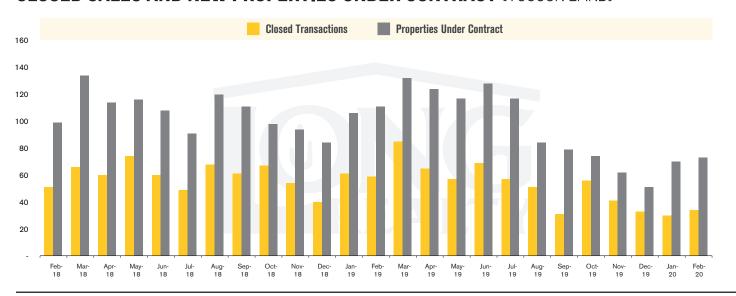

#### **CLOSED SALES AND NEW PROPERTIES UNDER CONTRACT (TUCSON LAND)**

# THE **LAND** REPORT

TUCSON | MARCH 2020

In the Tucson Lot and Land market, February 2020 active inventory was 1,013, a 27% decrease from February 2019. There were 34 closings in February 2020, a 42% decrease from February 2019. Year-to-date 2020 there were 65 closings, a 48% decrease from year-to-date 2018. Months of Inventory was 29.8, up from 23.4 in February 2019. Median price of sold lots was \$77,500 for the month of February 2020, up 24% from February 2019. The Tucson Lot and Land area had 73 new properties under contract in February 2020, down 34% from February 2019.