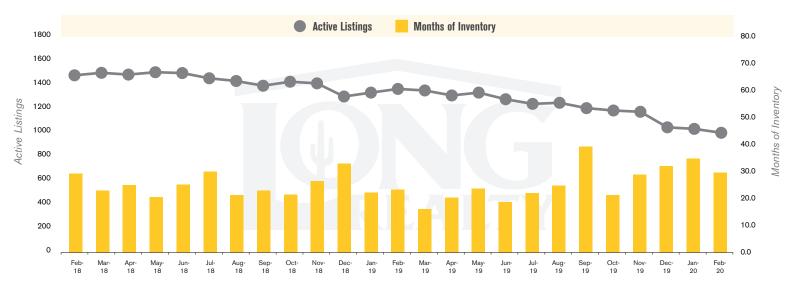

#### **ACTIVE LISTINGS AND MONTHS OF INVENTORY (TUCSON LAND)**

Stephen Woodall (520) 818-4504 | Stephen@TeamWoodall.com

Long Realty Company

# THE **LAND** REPORT

TUCSON | MARCH 2020

In the Tucson Lot and Land market, February 2020 active inventory was 1,013, a 27% decrease from February 2019. There were 34 closings in February 2020, a 42% decrease from February 2019. Year-to-date 2020 there were 65 closings, a 48% decrease from year-to-date 2018. Months of Inventory was 29.8, up from 23.4 in February 2019. Median price of sold lots was \$77,500 for the month of February 2020, up 24% from February 2019. The Tucson Lot and Land area had 73 new properties under contract in February 2020, down 34% from February 2019.