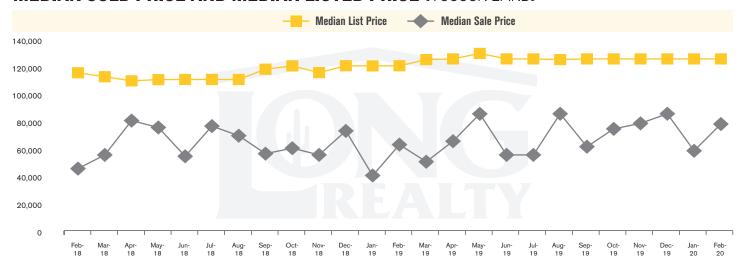

#### MEDIAN SOLD PRICE AND MEDIAN LISTED PRICE (TUCSON LAND)

# THE **LAND** REPORT

TUCSON | MARCH 2020

In the Tucson Lot and Land market, February 2020 active inventory was 1,013, a 27% decrease from February 2019. There were 34 closings in February 2020, a 42% decrease from February 2019. Year-to-date 2020 there were 65 closings, a 48% decrease from year-to-date 2018. Months of Inventory was 29.8, up from 23.4 in February 2019. Median price of sold lots was \$77,500 for the month of February 2020, up 24% from February 2019. The Tucson Lot and Land area had 73 new properties under contract in February 2020, down 34% from February 2019.